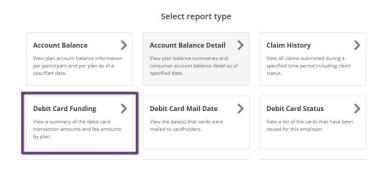

#### **Contents**

| Account Balance Detail Report         | 2  |
|---------------------------------------|----|
| Claim History Report                  | 3  |
| Debit Card Funding Report             | 5  |
| Debit Card Mail Date Report           | 5  |
| Debit Card Transactions Report        | 7  |
| Employer Contributions Report         | 8  |
| Employer Funding Notification Report  | 8  |
| Enrollment Report                     | 9  |
| Payment History Report                | 12 |
| Payroll Deduction Notification Report | 13 |
| Reimbursement Detail Report           | 14 |
| Repayments Report                     | 16 |

#### **Debit Card Funding Report**

This report provides a summary of the debit card transaction amounts and debit card fees applied to a plan.

|               | Parameters                                            |
|---------------|-------------------------------------------------------|
| Option        | Description                                           |
| Format        | PDF, Excel                                            |
| Date          | Start and End                                         |
| Report Detail | Detail, De-identified Detail or De-identified Summary |
| Request       | Generate Report                                       |

#### **Debit Card Mail Date Report**

This report allows employers to view the date(s) that cards were mailed to cardholders. You can use this report to troubleshoot possible errors or provide snapshots of debit card mailings ahead of the plan start date to help alleviate possible issues.