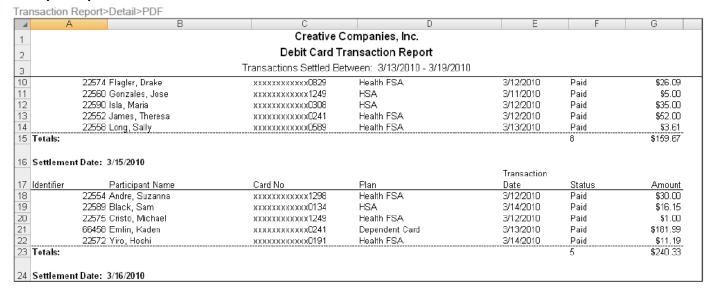

#### **Debit Card Transactions Report**

This report allows you to view a list of all settled debit card transactions.

|               | Parameters                     |
|---------------|--------------------------------|
| Option        | Description                    |
| Format        | PDF, Excel, Data File          |
| Date          | Start and End                  |
| Report Detail | Detail or De-identified Detail |
| Request       | Generate Report                |

#### **Example Report**