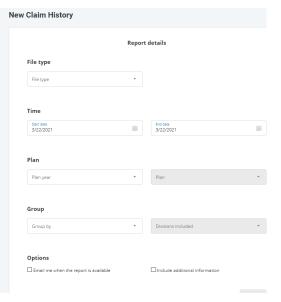

#### **Claim History Report**

This report provides a view of all claims submitted and the claim status including debit card transactions, during a specific time frame. This will assist you with auditing claims per consumer for a specific time period.

| Para                           | meters                    |
|--------------------------------|---------------------------|
| Option                         | Description               |
| Format                         | PDF, Excel, Data File     |
| Plan Years                     | Select From Dropdown Menu |
| Date                           | Start and End             |
| Group by Division              | Yes or No                 |
| Division Included              | All or Selected From List |
| Include Additional Information | Yes or No                 |
| Request                        | Generate Report           |