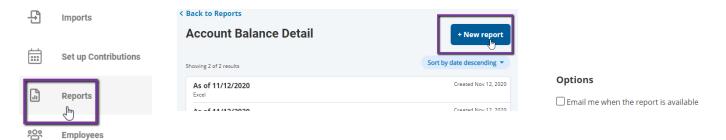

For any report, you may request an *Email me when the report is available*. You will receive an email confirmation when the completed report is available with how to view it. You can click on the link in the email or go to Reports and click on the report you requested to open it. If the report is still processing under the date/time created, it will show as *In Progress*.

#### **Account Balance Detail Report**

This report displays plan account balance information per consumer and per plan as of the specified date to provide you with *plan* and *cash* values. This report can be used as part of a forfeiture report (i.e., cash value after year-end).