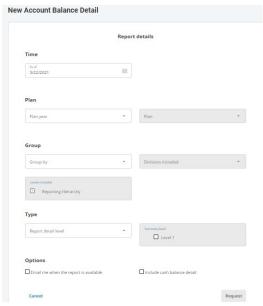

#### **Account Balance Detail Report**

This report displays plan account balance information per consumer and per plan as of the specified date to provide you with *plan* and *cash* values. This report can be used as part of a forfeiture report (i.e., cash value after year-end).

|                                       | Parameters                                                    |
|---------------------------------------|---------------------------------------------------------------|
| Option                                | Description                                                   |
| Format                                | Excel                                                         |
| As of                                 | Date Select to See Balance                                    |
| Plan Years                            | Select From Dropdown Menu                                     |
| Group by Division                     | Yes or No                                                     |
| Division Included                     | All or Selected From List                                     |
| Report Detail Level                   | Detail or De-Identified Detail                                |
| Email me When the Report is Available | Select to Receive Email Notification When Report is Available |
| Request                               | Generate Report                                               |