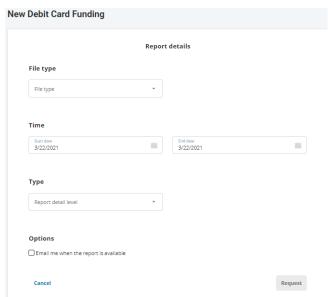

#### **Debit Card Funding Report**

This report provides a summary of the debit card transaction amounts and debit card fees applied to a plan.

|               | Parameters                                            |
|---------------|-------------------------------------------------------|
| Option        | Description                                           |
| Format        | PDF, Excel                                            |
| Date          | Start and End                                         |
| Report Detail | Detail, De-identified Detail or De-identified Summary |
| Request       | Generate Report                                       |