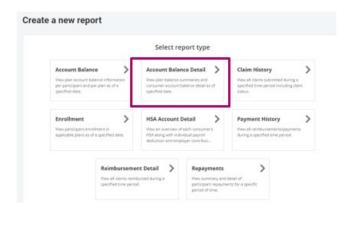

#### **Account Balance Detail Report**

This report displays plan account balance information per consumer and per plan as of the specified date to provide you with *plan* and *cash* values. This report can be used as part of a forfeiture report (i.e., cash value after year-end).

#### **Claim History Report**

This report provides a view of all claims submitted and the claim status including debit card transactions, during a specific time frame. This will assist you with auditing claims per consumer for a specific time period.