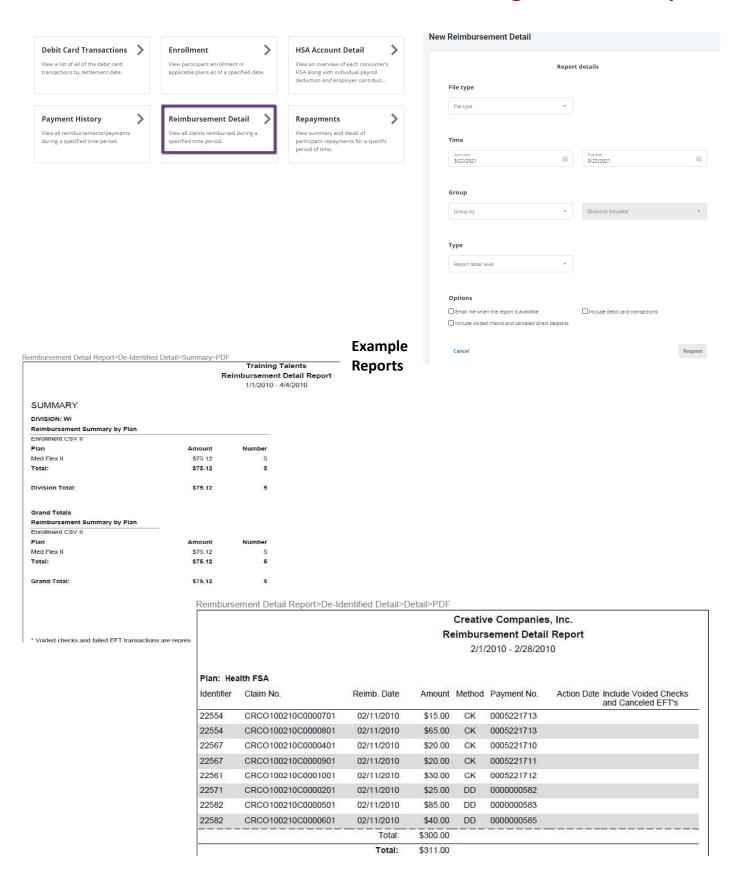

#### **Contents**

| Account Balance Detail Report         | 2  |
|---------------------------------------|----|
| Claim History Report                  | 3  |
| Debit Card Funding Report             | 5  |
| Debit Card Mail Date Report           | 5  |
| Debit Card Transactions Report        | 7  |
| Employer Contributions Report         | 8  |
| Employer Funding Notification Report  | 8  |
| Enrollment Report                     | 9  |
| Payment History Report                | 12 |
| Payroll Deduction Notification Report | 13 |
| Reimbursement Detail Report           | 14 |
| Repayments Report                     | 16 |

For any report, you may request an *Email me when the report is available*. You will receive an email confirmation when the completed report is available with how to view it. You can click on the link in the email or go to Reports and click on the report you requested to open it. If the report is still processing under the date/time created, it will show as *In Progress*.