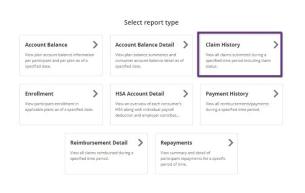

#### **Contents**

| Account Balance Detail Report         | 2  |
|---------------------------------------|----|
| Claim History Report                  | 3  |
| Debit Card Funding Report             | 5  |
| Debit Card Mail Date Report           | 5  |
| Debit Card Transactions Report        | 7  |
| Employer Contributions Report         | 8  |
| Employer Funding Notification Report  | 8  |
| Enrollment Report                     | 9  |
| Payment History Report                | 12 |
| Payroll Deduction Notification Report | 13 |
| Reimbursement Detail Report           | 14 |
| Repayments Report                     | 16 |