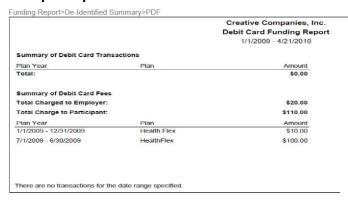

#### **Debit Card Funding Report**

This report provides a summary of the debit card transaction amounts and debit card fees applied to a plan.

|               | Parameters                                            |
|---------------|-------------------------------------------------------|
| Option        | Description                                           |
| Format        | PDF, Excel                                            |
| Date          | Start and End                                         |
| Report Detail | Detail, De-identified Detail or De-identified Summary |
| Request       | Generate Report                                       |

#### **Example Reports**

|                      |                             |                               | Cre                         | eative Companie       | s, Inc. |          |
|----------------------|-----------------------------|-------------------------------|-----------------------------|-----------------------|---------|----------|
|                      |                             |                               | Deb                         | it Card Funding       | Report  |          |
|                      |                             |                               |                             | 1/1/2009 - 4/21/20    | 1.00    |          |
| Fees                 |                             |                               |                             |                       |         |          |
| 1/1/2009 - 12/31/200 | 9                           |                               |                             |                       |         |          |
| Health Flex          |                             |                               |                             |                       |         |          |
| Identifier           | New Primary<br>Cards Issued | New Dependent<br>Cards Issued | Replacement<br>Cards Issued | Manual<br>Adjustments | Total   | Fees     |
| 22576                | 0                           | 0                             | 0                           | 1                     | 0       | \$10.00  |
| Total:               | 0                           | 0                             | 0                           | 1                     | 0       | \$10.00  |
| 7/1/2009 - 6/30/2009 |                             |                               |                             |                       |         |          |
| HealthFlex           |                             |                               |                             |                       |         |          |
| Identifier           | New Primary<br>Cards Issued | New Dependent<br>Cards Issued | Replacement<br>Cards Issued | Manual<br>Adjustments | Total   | Fees     |
| 22569                | 0                           | 0                             | 2                           | 0                     | 2       | \$100.00 |
| Total:               | 0                           | 0                             | 2                           | 0                     | 2       | \$100.00 |
| Grand Total:         | 0                           | 0                             | 2                           | 1                     | 2       | \$110.00 |